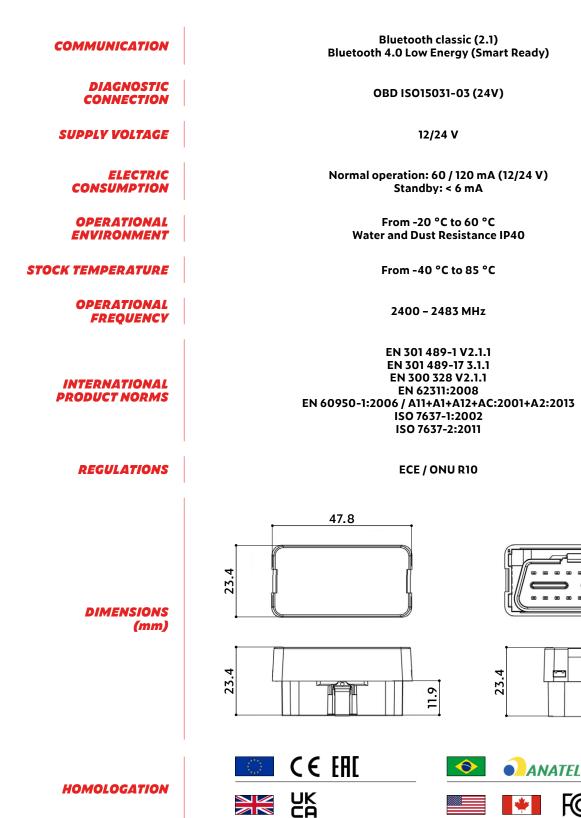

formance and status in real time.





### Easy to connect

The installation of the dongle is really simple. You only need to connect it to the on-board diagnostics port.

#### **Being connected:**

Check the engine diagnostic port position and type:

- OBD2 (On-Road applications)
- 9-pin port (J1939)
- 19-pin port

**2** Plug the bluetooth dongle in the Diagnostic port (with the connector, for 9-pin or 19-pin port).

**J** Download MyFPT App from the Apple store or Google Play store (free):







**Google Play** 

(Android 6+)



(iOS 12+)





**5** Register your engine.

Pair the kit using the installation guidelines provided.

**YOU'RE NOW READY TO DISCOVER** ALL THE FEATURES OF MYFPT APP AND TO BE CONNECTED WITH FPT NETWORK!

### **Technical Characteristics**

All about FPT Dongle.



œ m

U

m

0 0

C

m





fptindustrial.com