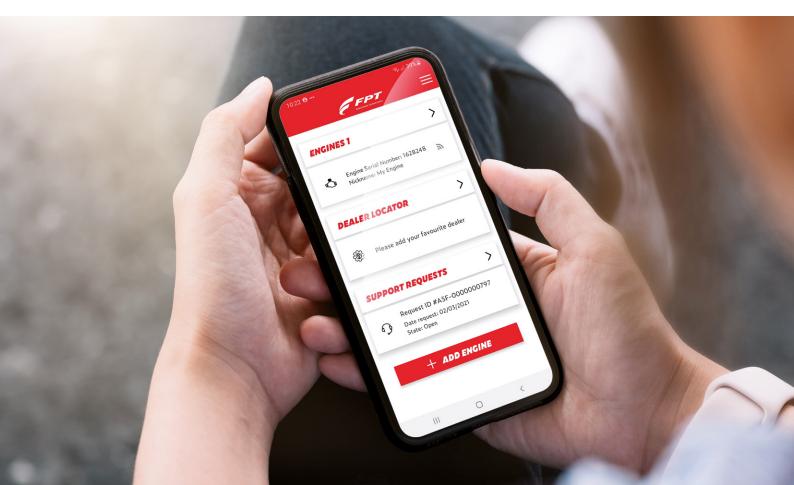

## **MyFPT** App

MyFPT is a free app which establish a direct connection among the customers and their FPT engines.

My FPT App is the solution developed by FPT to bring customers into the world of digitalization, enabling them to have relevant information at the tip of their fingers together with a quick, efficient and tailored support.

My FPT App is free and available on Android and iOS system.