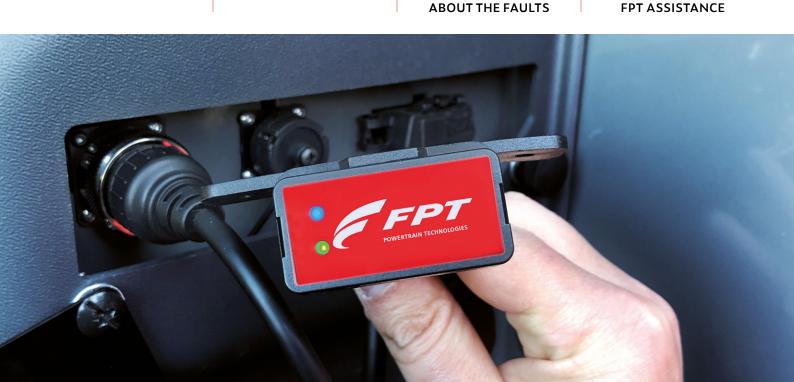

# **MyFPT Connectivity Kit**

The FPT Dongle and the MyFPT App work together as one giving to the Customers their engine performance and status in real time.

### Easy to connect

The installation of the dongle is really simple. You only need to connect it to the on-board diagnostics port.

#### **Being connected:**

Check the engine diagnostic port position and type:

- OBD2 (On-Road applications)
- 9-pin port (J1939)
- 19-pin port

**2** Plug the bluetooth dongle in the Diagnostic port (with the connector, for 9-pin or 19-pin port).

**J** Download MyFPT App from the Apple store or Google Play store (free):

**Google Play** 

(Android 6+)

(iOS 12+)

**5** Register your engine.

Pair the kit using the installation guidelines provided.

**YOU'RE NOW READY TO DISCOVER** ALL THE FEATURES OF MYFPT APP AND TO BE CONNECTED WITH FPT NETWORK!